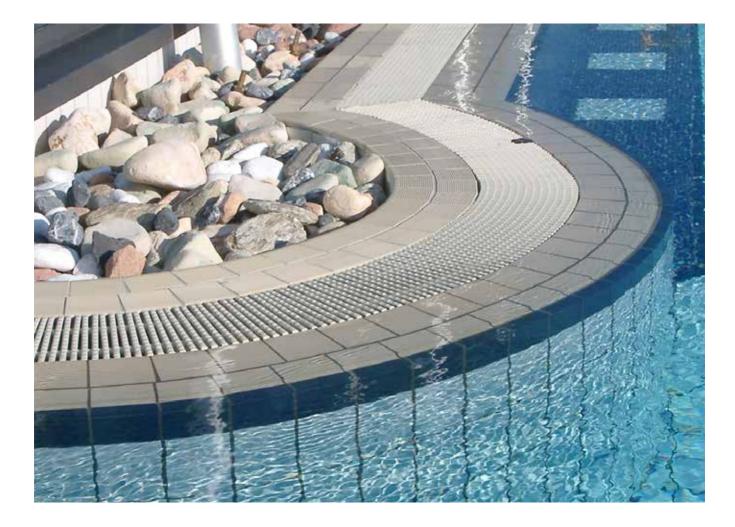

## CHANNEL GRATING

Aquatechinica channel grating is made from high-quality, slip-resistant polyethylene that delivers long-term performance. Corrosion and weather-resistant, it is available in an array of widths and thicknesses to suit requirements.

## **PRODUCTION RANGE**

- Range of widths and thicknesses
- Available in a range of colours
- Adapts to fit your existing channel frame system
- Available for curved pools
- Corner sections available
- Supplied in metre lengths
- Locking system prevents lifting and gapping