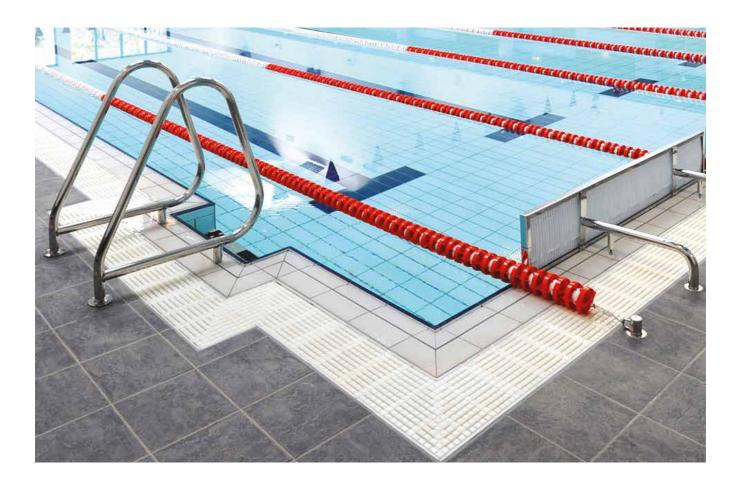

## CHANNEL GRATING

Aquatechinica channel grating is made from high-quality, slip-resistant polyethylene that delivers long-term performance. Corrosion and weather-resistant, it is available in an array of widths and thicknesses to suit requirements.

## **PRODUCTION RANGE**

- Range of widths and thicknesses
- Available in a range of colours
- Adapts to fit your existing channel frame system
- Available for curved pools
- Corner sections available
- Supplied in metre lengths
- Locking system prevents lifting and gapping