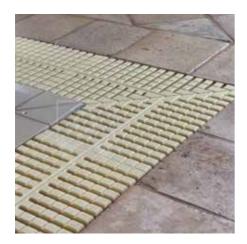

## CHANNEL GRATING

Aquatechinica channel grating is made from high-quality, slip-resistant polyethylene that delivers long-term performance. Corrosion and weather-resistant, it is available in an array of widths and thicknesses to suit requirements.

## PROPERTIES

- High quality
- Slip resistant: conforms to Health and Safety guidelines DIN Standard 51097 red class C of Anti-slip Coefficient of Friction, a German standard that tests slip resistance of flooring in barefoot conditions using soapy water as a containment.
- Durable
- Easy to clean
- Impervious to algae
- Chemically resistant
- Easy to install